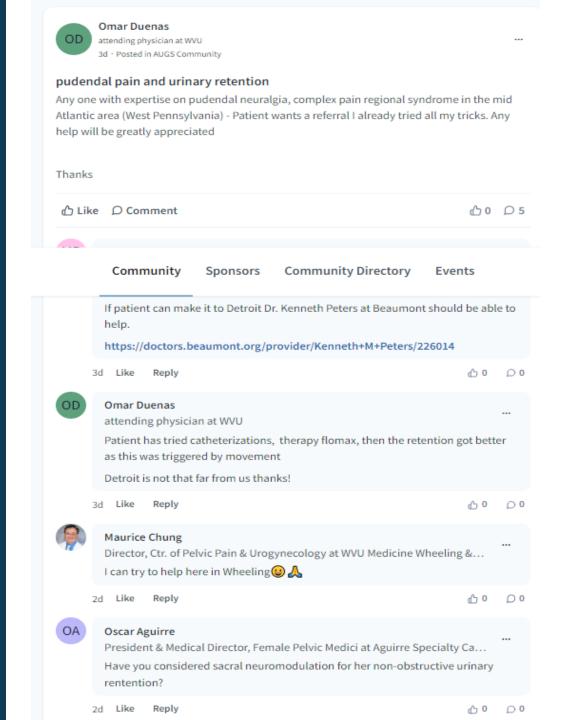

### Community Features for AUGS Members

Ask Questions of Their Peers - Start discussions with fellow AUGS members by creating posts that their peers can provide their thoughts on.

Follow Topics of Interest - Stay up-to-date on the professional topics they care about most, like: Patient Advice, New Surgical Techniques, Billing and Coding, and Early Career.