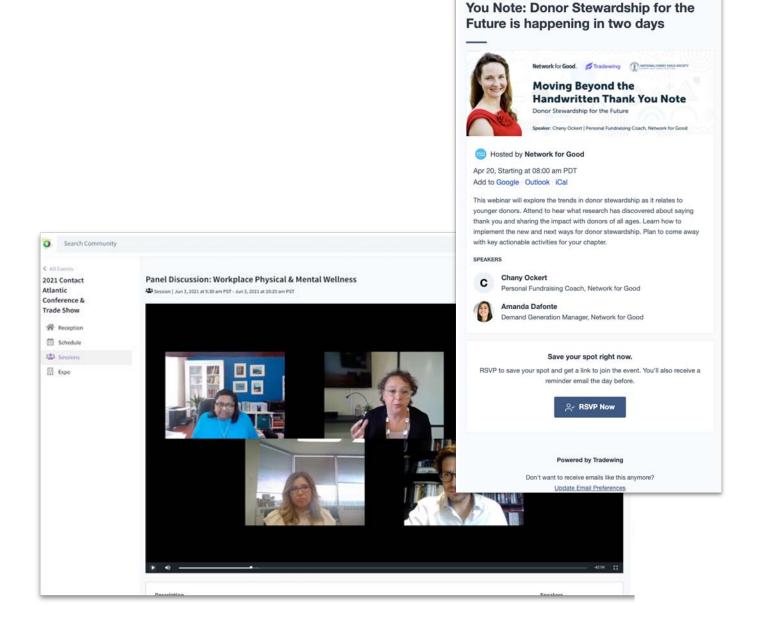

# Webinars Hosted Withing the Community

- Self-build registration page builder
- Download leads through the Sponsor Dashboard
- Seamlessly integrated registration pages
- Content archived on your Sponsor Page for community members to view