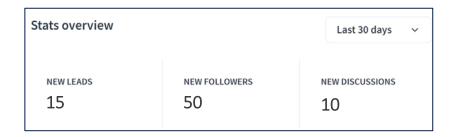

### By the Numbers

- **1,080** members active in the community out of 1,722 AUGS members (as of April 30)
- On average 72 engagements per month (reactions, posts and comments)
- Highest month to date March 153 engagements
- Members can respond directly through a link in their email.
- Members can choose to receive real-time (immediate), daily, or weekly digests for each group to which they belong