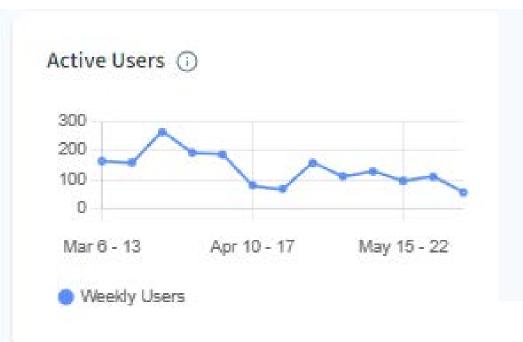

### By the Numbers

- **1,080** members active in the community out of 1,722 AUGS members (as of April 30)
- On average 72 engagements per month (reactions, posts and comments)
- Highest month to date March 153 engagements
- Members can respond directly through a link in their email.
- Members can choose to receive real-time (immediate), daily, or weekly digests for each group to which they belong