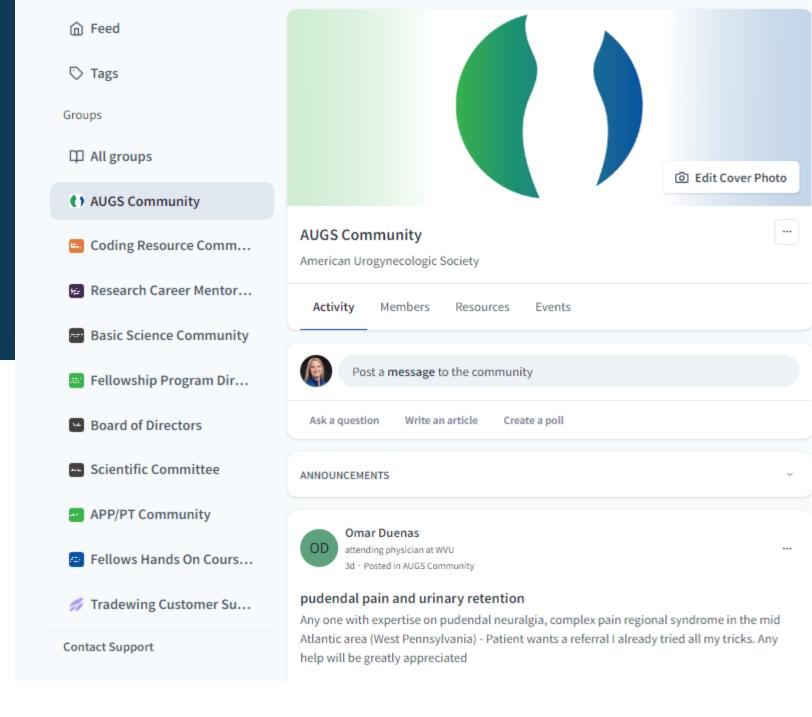

## What is the AUGS Online Community?

AUGS online community serves as a space where members connect, collaborate, and network via a members' only "Facebook"-like experience.

### Community Features for AUGS Members

Ask Questions of Their Peers - Start discussions with fellow AUGS members by creating posts that their peers can provide their thoughts on.

Follow Topics of Interest - Stay up-to-date on the professional topics they care about most, like: Patient Advice, New Surgical Techniques, Billing and Coding, and Early Career.

#### **Share Conversation-Worthy Articles -**

Come across an article that you think that the AUGS community might enjoy reading about? Share the link or resource with the community to start the conversation!