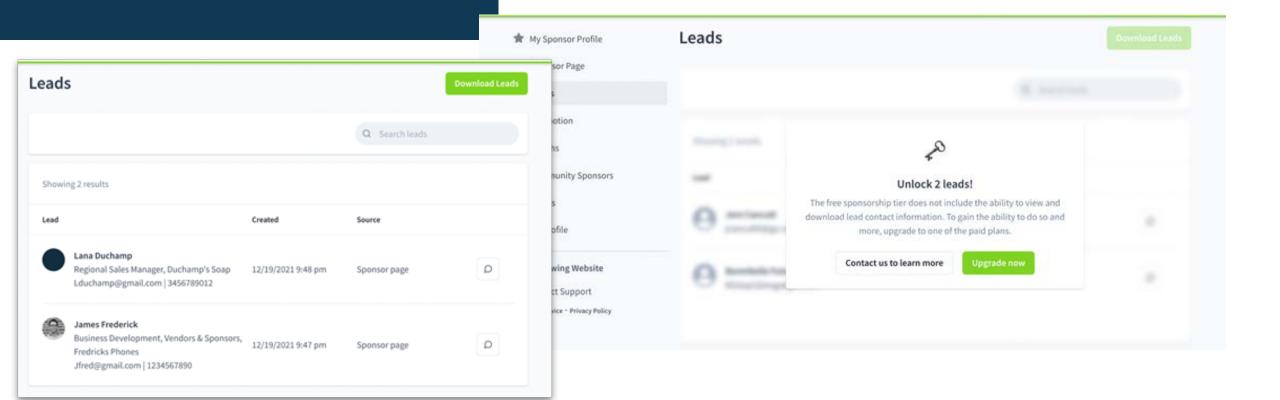

#### Benefits and Features of Paid Sponsorships

- Sponsor Directory
- Community Webinars
- Direct Messaging with Your Followers
- Member Community Listening
- Sponsored Posts in the Community
- Polls or Queries to the Community
- View and Download (Unlock) Leads

# Webinars Hosted Withing the Community

- Self-build registration page builder
- Download leads through the Sponsor Dashboard
- Seamlessly integrated registration pages
- Content archived on your Sponsor Page for community members to view