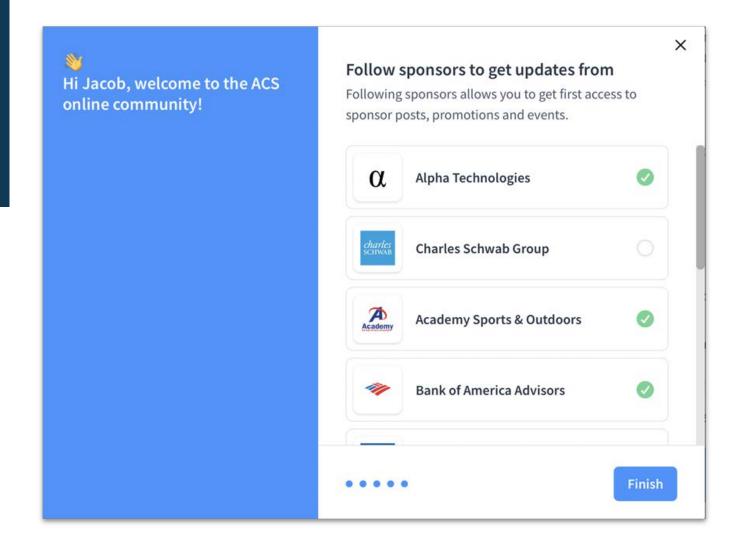

## Vendor Visibility During Members' Initial Login

As members join and/or log into the community, they will have the opportunity to follow Community Sponsors.

- Community supporters can choose from one of three levels of engagement.
- Even the most basic level allows supporters to create a sponsor profile page.
- Community members will have the opportunity to follow sponsored pages for the latest education, techniques and information.